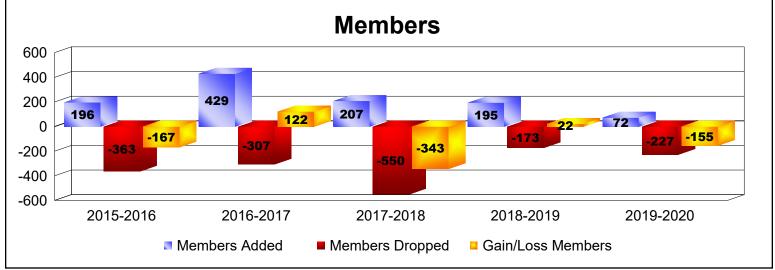

District F 2

As of June 2020 Cumulative

| Year      | New<br>Clubs | Dropped<br>Clubs | Gain/<br>Loss<br>Clubs | New<br>Members | Charter<br>Members | Reinstate<br>Members | Transfer<br>Members | Total<br>Member<br>Added | Total<br>Members<br>Dropped | Gain/<br>Loss<br>Members |
|-----------|--------------|------------------|------------------------|----------------|--------------------|----------------------|---------------------|--------------------------|-----------------------------|--------------------------|
| 2015-2016 | 1            | -5               | -4                     | 141            | 39                 | 15                   | 1                   | 196                      | -363                        | -167                     |
| 2016-2017 | 2            | -5               | -3                     | 345            | 60                 | 23                   | 1                   | 429                      | -307                        | 122                      |
| 2017-2018 | 0            | -5               | -5                     | 149            | 14                 | 44                   | 0                   | 207                      | -550                        | -343                     |
| 2018-2019 | 4            | -1               | 3                      | 84             | 104                | 5                    | 2                   | 195                      | -173                        | 22                       |
| 2019-2020 | 0            | -3               | -3                     | 52             | 0                  | 15                   | 5                   | 72                       | -227                        | -155                     |
| Average   | 1            | -4               | -2                     | 154            | 43                 | 20                   | 2                   | 220                      | -324                        | -104                     |