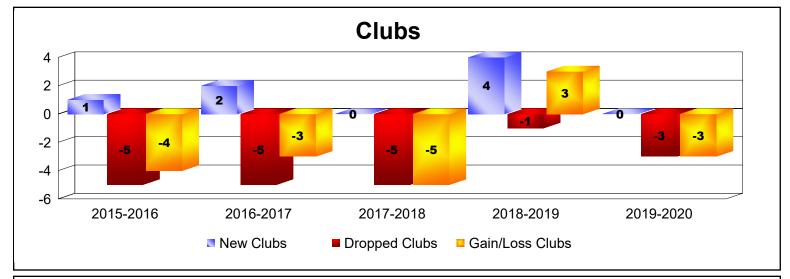

District F 2

As of June 2020 Cumulative

| Year      | New<br>Clubs | Dropped<br>Clubs | Gain/<br>Loss<br>Clubs | New<br>Members | Charter<br>Members | Reinstate<br>Members | Transfer<br>Members | Total<br>Member<br>Added | Total<br>Members<br>Dropped | Gain/<br>Loss<br>Members |
|-----------|--------------|------------------|------------------------|----------------|--------------------|----------------------|---------------------|--------------------------|-----------------------------|--------------------------|
| 2015-2016 | 1            | -5               | -4                     | 141            | 39                 | 15                   | 1                   | 196                      | -363                        | -167                     |
| 2016-2017 | 2            | -5               | -3                     | 345            | 60                 | 23                   | 1                   | 429                      | -307                        | 122                      |
| 2017-2018 | 0            | -5               | -5                     | 149            | 14                 | 44                   | 0                   | 207                      | -550                        | -343                     |
| 2018-2019 | 4            | -1               | 3                      | 84             | 104                | 5                    | 2                   | 195                      | -173                        | 22                       |
| 2019-2020 | 0            | -3               | -3                     | 52             | 0                  | 15                   | 5                   | 72                       | -227                        | -155                     |
| Average   | 1            | -4               | -2                     | 154            | 43                 | 20                   | 2                   | 220                      | -324                        | -104                     |